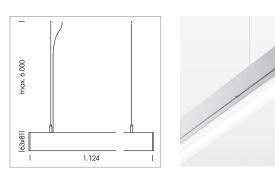

## OPTIONEEL

Mounting Accessories

Light band with LED, rated life of the LED L80/B50 > 50000 h, colour rendering index CRI > 80, reflector with homogeneous light distribution pattern, lens optics made of PMMA, luminaire insert sheet steel, powder-coated, silver

driver unit: 220-240 V~ / 50-60 Hz, max. 24 luminaires per circuit (B16A fuse)

Note: All data are typical values. System features may change with product improvements due to technical advances. Errors excepted.