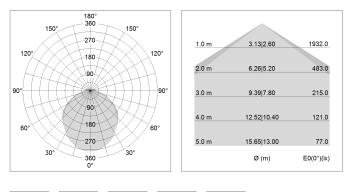

## LIGHT TECHNOLOGY

| LED                  | SMD linear |
|----------------------|------------|
| Light colour         | 830        |
| Luminous flux        | 6000 lm    |
| System power         | 49 W       |
| Luminaire Efficiency | 122 lm/W   |
| Reflector            | SoftBeam+  |