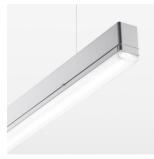

## **LUMINAIRE**

Weight 3.2 kg
Protection rating . class IP 40 . I
Luminaire colour silver

## **OPTIONEEL**

Mounting Accessories

Light band with LED, rated life of the LED L80/B50 > 50000 h, colour rendering index CRI > 80, reflector with homogeneous light distribution pattern, lens optics made of PMMA, luminaire insert sheet steel, powder-coated, silver