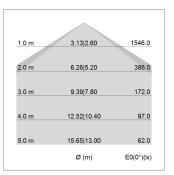

## LIGHT TECHNOLOGY

LED SMD linear
Light colour 830
Luminous flux 4800 lm
System power 35 W
Luminaire Efficiency 137 lm/W
Reflector SoftBeam+