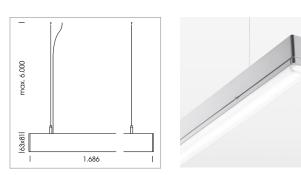

## LIGHT TECHNOLOGY

| SMD linear |
|------------|
| 830        |
| 6000 lm    |
| 44.5 W     |
| 135 lm/W   |
| SoftBeam+  |
|            |