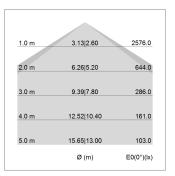

## LIGHT TECHNOLOGY

LED SMD linear
Light colour 830
Luminous flux 9000 lm
System power 73.5 W
Luminaire Efficiency 122 lm/W
Reflector SoftBeam+