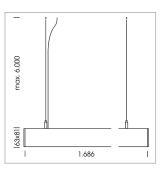

## beledi XS

Article number: 70680423

## **LUMINAIRE**

Weight 3.2 kg
Protection rating . class IP 40 . I
Luminaire colour silver