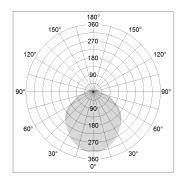

## LIGHT TECHNOLOGY

LED SMD linear
Light colour 830
Luminous flux 9000 lm
System power 73.5 W
Luminaire Efficiency 122 lm/W
Reflector SoftBeam+