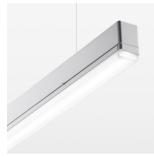

## beledi XS

Article number: 70680423

## **LUMINAIRE**

Weight 3.2 kg
Protection rating . class IP 40 . I
Luminaire colour silver

## **OPTIONEEL**

Mounting Accessories

Light band with LED, rated life of the LED L80/B50 > 50000 h, colour rendering index CRI > 80, reflector with homogeneous light distribution pattern, lens optics made of PMMA, luminaire insert sheet steel, powder-coated, silver