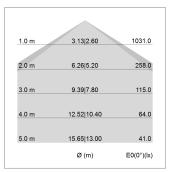

## LIGHT TECHNOLOGY

LED SMD linear
Light colour 840
Luminous flux 3200 lm
System power 22.5 W
Luminaire Efficiency 142 lm/W
Reflector SoftBeam+