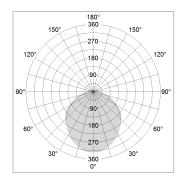

## LIGHT TECHNOLOGY

LED SMD linear
Light colour 840
Luminous flux 3200 lm
System power 22.5 W
Luminaire Efficiency 142 lm/W
Reflector SoftBeam+