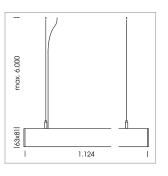

## beledi XS

Article number: 70680501

## LUMINAIRE

Weight 3.2 kg Protection rating . class IP 40 . I Luminaire colour silver