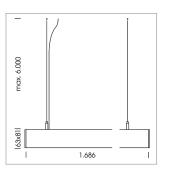

## **LUMINAIRE**

Weight 3.2 kg Protection rating . class IP 40 . I Luminaire colour silver