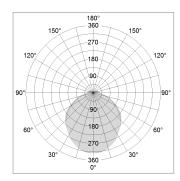

## LIGHT TECHNOLOGY

LED SMD linear
Light colour 840
Luminous flux 4800 lm
System power 33.5 W
Luminaire Efficiency 143 lm/W
Reflector SoftBeam+