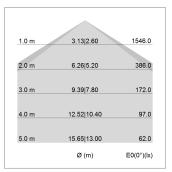

## LIGHT TECHNOLOGY

LED SMD linear
Light colour 840
Luminous flux 4800 lm
System power 33.5 W
Luminaire Efficiency 143 lm/W
Reflector SoftBeam+