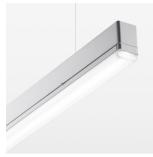

## beledi XS

Article number: 70680507

## **LUMINAIRE**

Weight 3.2 kg Protection rating . class IP 40 . I Luminaire colour silver

## **OPTIONAL**

Mounting Accessories

Light band with LED, rated life of the LED L80/B50 > 50000 h, colour rendering index CRI > 80, reflector with homogeneous light distribution pattern, lens optics made of PMMA, luminaire insert sheet steel, powder-coated, silver