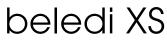

## LUMINAIRE

Weight Protection rating . class Luminaire colour 3.2 kg IP 40 . I silver

## **OPTIONEEL**

Mounting Accessories

Light band with LED, rated life of the LED L80/B50 > 50000 h, colour rendering index CRI > 80, reflector with homogeneous light distribution pattern, lens optics made of PMMA, luminaire insert sheet steel, powder-coated, silver

driver unit: 220-240 V~ / 50-60 Hz, max. 24 luminaires per circuit (B16A fuse)

Note: All data are typical values. System features may change with product improvements due to technical advances. Errors excepted.