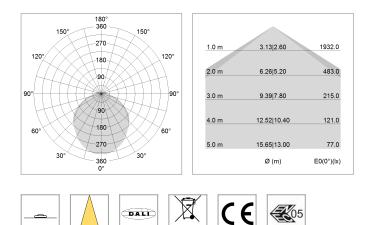

## LIGHT TECHNOLOGY

| LED                  | SMD linear |
|----------------------|------------|
| Light colour         | 840        |
| Luminous flux        | 6000 lm    |
| System power         | 43 W       |
| Luminaire Efficiency | 140 lm/W   |
| Reflector            | SoftBeam+  |