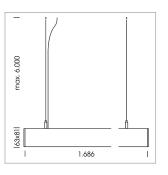

## beledi XS

Article number: 70680509

## LUMINAIRE

Weight 3.2 kg
Protection rating . class IP 40 . I
Luminaire colour silver