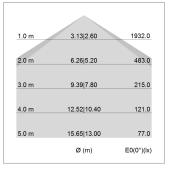

## LIGHT TECHNOLOGY

LED SMD linear
Light colour 840
Luminous flux 6000 lm
System power 43 W
Luminaire Efficiency 140 lm/W
Reflector SoftBeam+