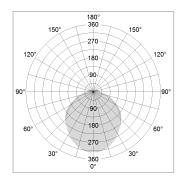

## LIGHT TECHNOLOGY

LED SMD linear
Light colour 840
Luminous flux 6000 lm
System power 43 W
Luminaire Efficiency 140 lm/W
Reflector SoftBeam+