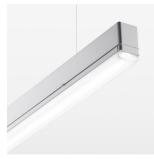

## beledi XS

Article number: 70680509

## LUMINAIRE

Weight 3.2 kg
Protection rating . class IP 40 . I
Luminaire colour silver

## **OPCJA**

Mounting Accessories

Light band with LED, rated life of the LED L80/B50 > 50000 h, colour rendering index CRI > 80, reflector with homogeneous light distribution pattern, lens optics made of PMMA, luminaire insert sheet steel, powdercoated, silver