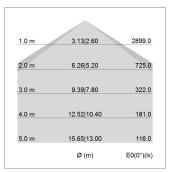

## LIGHT TECHNOLOGY

LED SMD linear
Light colour 840
Luminous flux 9000 lm
System power 69.5 W
Luminaire Efficiency 129 lm/W
Reflector SoftBeam+