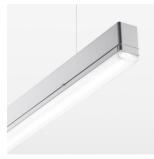

## beledi XS

Article number: 70680511

## **LUMINAIRE**

Weight 3.2 kg
Protection rating . class IP 40 . I
Luminaire colour silver

## **OPTIONEEL**

Mounting Accessories

Light band with LED, rated life of the LED L80/B50 > 50000 h, colour rendering index CRI > 80, reflector with homogeneous light distribution pattern, lens optics made of PMMA, luminaire insert sheet steel, powdercoated, silver