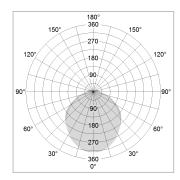

## LIGHT TECHNOLOGY

LED SMD linear
Light colour 840
Luminous flux 9000 lm
System power 69.5 W
Luminaire Efficiency 129 lm/W
Reflector SoftBeam+