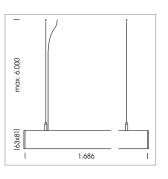

## beledi XS

Article number: 70680511

## **LUMINAIRE**

Weight 3.2 kg
Protection rating . class IP 40 . I
Luminaire colour silver