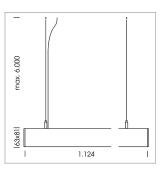

## LUMINAIRE

Weight 3.2 kg
Protection rating . class IP 40 . I
Luminaire colour silver