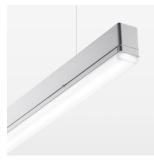

## beledi XS

Article number: 70680512

## LUMINAIRE

Weight 3.2 kg
Protection rating . class IP 40 . I
Luminaire colour silver

## **OPCJA**

Mounting Accessories

Light band with LED, rated life of the LED L80/B50 > 50000 h, colour rendering index CRI > 80, reflector with homogeneous light distribution pattern, lens optics made of PMMA, luminaire insert sheet steel, powder-coated, silver