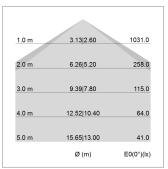

## LIGHT TECHNOLOGY

LED SMD linear
Light colour 840
Luminous flux 3200 lm
System power 22.5 W
Luminaire Efficiency 142 lm/W
Reflector SoftBeam+