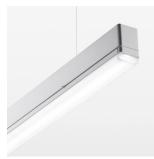

## beledi XS

Article number: 70680513

## LUMINAIRE

Weight 3.2 kg Protection rating . class IP 40 . I Luminaire colour silver

## **OPTIONEEL**

Mounting Accessories

Light band with LED, rated life of the LED L80/B50 > 50000 h, colour rendering index CRI > 80, reflector with homogeneous light distribution pattern, lens optics made of PMMA, luminaire insert sheet steel, powder-coated, silver