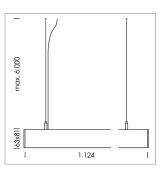

## LUMINAIRE

Weight 3.2 kg Protection rating . class IP 40 . I Luminaire colour silver

## **OPTIONEEL**

Mounting Accessories

Light band with LED, rated life of the LED L80/B50 > 50000 h, colour rendering index CRI > 80, reflector with homogeneous light distribution pattern, lens optics made of PMMA, luminaire insert sheet steel, powder-coated, silver