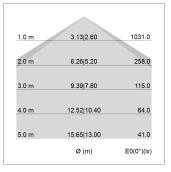

## LIGHT TECHNOLOGY

LED SMD linear
Light colour 840
Luminous flux 3200 lm
System power 22.5 W
Luminaire Efficiency 142 lm/W
Reflector SoftBeam+