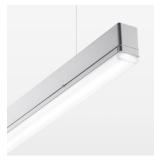

## beledi XS

Article number: 70680514

## **LUMINAIRE**

Weight 3.2 kg Protection rating . class IP 40 . I Luminaire colour silver

## **OPTIONAL**

Mounting Accessories

Light band with LED, rated life of the LED L80/B50 > 50000 h, colour rendering index CRI > 80, reflector with homogeneous light distribution pattern, lens optics made of PMMA, luminaire insert sheet steel, powder-coated, silver