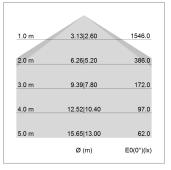

## LIGHT TECHNOLOGY

LED SMD linear
Light colour 830
Luminous flux 4800 lm
System power 35 W
Luminaire Efficiency 137 lm/W
Reflector SoftBeam+