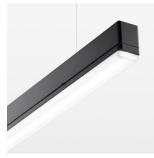

## beledi XS

Article number: 70680706

## **LUMINAIRE**

Weight 3.2 kg
Protection rating . class IP 40 . I
Luminaire colour black