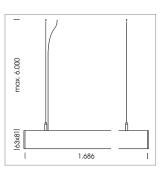

## **LUMINAIRE**

Weight 3.2 kg
Protection rating . class IP 40 . I
Luminaire colour black