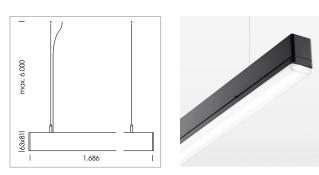

## LIGHT TECHNOLOGY

| SMD linear |
|------------|
| 830        |
| 9000 lm    |
| 73.5 W     |
| 122 lm/W   |
| SoftBeam+  |
|            |