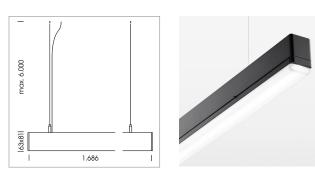

## LIGHT TECHNOLOGY

| SMD linear |
|------------|
| 830        |
| 4800 lm    |
| 35 W       |
| 137 lm/W   |
| SoftBeam+  |
|            |