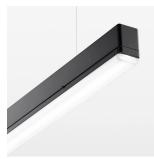

## LUMINAIRE

Weight 3.2 kg
Protection rating . class IP 40 . I
Luminaire colour black

## **OPTIONAL**

Mounting Accessories

14.07.2025

Light band with LED, rated life of the LED L80/B50 > 50000 h, colour rendering index CRI > 80, reflector with homogeneous light distribution pattern, lens optics made of PMMA, luminaire insert sheet steel, powder-coated, black