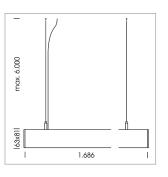

## LUMINAIRE

Weight 3.2 kg
Protection rating . class IP 40 . I
Luminaire colour black

## **OPTIONAL**

Mounting Accessories

14.07.2025

Light band with LED, rated life of the LED L80/B50 > 50000 h, colour rendering index CRI > 80, reflector with homogeneous light distribution pattern, lens optics made of PMMA, luminaire insert sheet steel, powder-coated, black