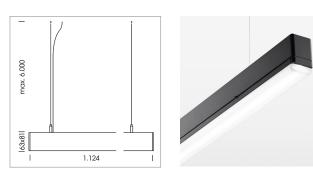

## LIGHT TECHNOLOGY

| SMD linear |
|------------|
| 840        |
| 3200 lm    |
| 22.5 W     |
| 142 lm/W   |
| SoftBeam+  |
|            |

## OPTIONEEL

Mounting Accessories

Light band with LED, rated life of the LED L80/B50 > 50000 h, colour rendering index CRI > 80, reflector with homogeneous light distribution pattern, lens optics made of PMMA, luminaire insert sheet steel, powder-coated, black