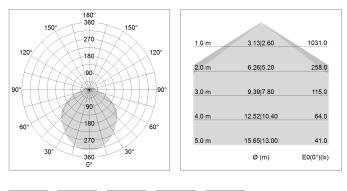

## LIGHT TECHNOLOGY

| SMD linear |
|------------|
| 840        |
| 3200 lm    |
| 22.5 W     |
| 142 lm/W   |
| SoftBeam+  |
|            |