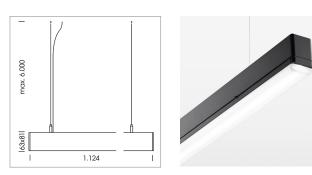

## LUMINAIRE

Weight Protection rating . class Luminaire colour 3.2 kg IP 40 . I black

## OPTIONEEL

Mounting Accessories

Light band with LED, rated life of the LED L80/B50 > 50000 h, colour rendering index CRI > 80, reflector with homogeneous light distribution pattern, lens optics made of PMMA, luminaire insert sheet steel, powder-coated, black