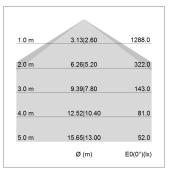

## LIGHT TECHNOLOGY

LED SMD linear
Light colour 840
Luminous flux 4000 lm
System power 28.5 W
Luminaire Efficiency 140 lm/W
Reflector SoftBeam+