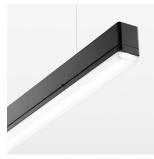

## beledi XS

Article number: 70680814

## **LUMINAIRE**

Weight 3.2 kg
Protection rating . class IP 40 . I
Luminaire colour black