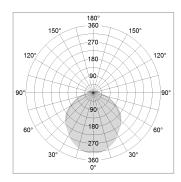

## LIGHT TECHNOLOGY

LED SMD linear
Light colour 840
Luminous flux 4000 lm
System power 28.5 W
Luminaire Efficiency 140 lm/W
Reflector SoftBeam+