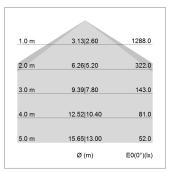

## LIGHT TECHNOLOGY

LED SMD linear
Light colour 840
Luminous flux 4000 lm
System power 28.5 W
Luminaire Efficiency 140 lm/W
Reflector SoftBeam+