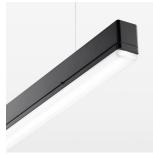

## beledi XS

Article number: 70680815

## **LUMINAIRE**

Weight 3.2 kg
Protection rating . class IP 40 . I
Luminaire colour black

## **OPTIONAL**

Mounting Accessories

Light band with LED, rated life of the LED L80/B50 > 50000 h, colour rendering index CRI > 80, reflector with homogeneous light distribution pattern, lens optics made of PMMA, luminaire insert sheet steel, powdercoated, black