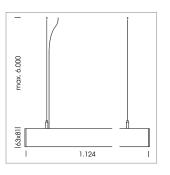

## beledi XS

Article number: 70680815

## **LUMINAIRE**

Weight 3.2 kg
Protection rating . class IP 40 . I
Luminaire colour black