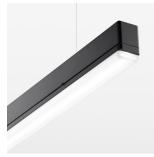

## **LUMINAIRE**

Weight 3.2 kg
Protection rating . class IP 40 . I
Luminaire colour black

## **OPTIONEEL**

Mounting Accessories

Light band with LED, rated life of the LED L80/B50 > 50000 h, colour rendering index CRI > 80, reflector with homogeneous light distribution pattern, lens optics made of PMMA, luminaire insert sheet steel, powdercoated, black