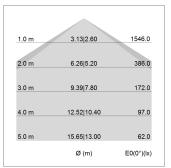

## LIGHT TECHNOLOGY

LED SMD linear
Light colour 840
Luminous flux 4800 lm
System power 33.5 W
Luminaire Efficiency 143 lm/W
Reflector SoftBeam+