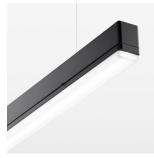

## beledi XS

Article number: 70680819

## **LUMINAIRE**

Weight 3.2 kg
Protection rating . class IP 40 . I
Luminaire colour black

## **OPTIONAL**

Mounting Accessories

Light band with LED, rated life of the LED L80/B50 > 50000 h, colour rendering index CRI > 80, reflector with homogeneous light distribution pattern, lens optics made of PMMA, luminaire insert sheet steel, powder-coated, black