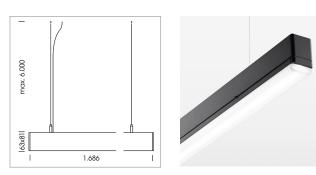

## LUMINAIRE

Weight Protection rating . class Luminaire colour 3.2 kg IP 40 . I black

## **OPTIONAL**

Mounting Accessories

Light band with LED, rated life of the LED L80/B50 > 50000 h, colour rendering index CRI > 80, reflector with homogeneous light distribution pattern, lens optics made of PMMA, luminaire insert sheet steel, powder-coated, black