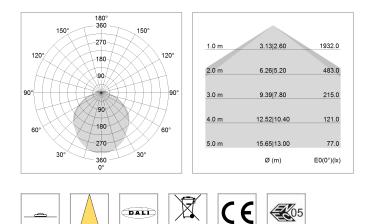

## LIGHT TECHNOLOGY

| LED                  | SMD linear |
|----------------------|------------|
| Light colour         | 840        |
| Luminous flux        | 6000 lm    |
| System power         | 43 W       |
| Luminaire Efficiency | 140 lm/W   |
| Reflector            | SoftBeam+  |