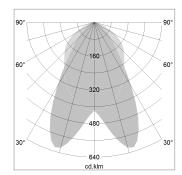

## LIGHT TECHNOLOGY

LED SMD-Board
Light colour 830
Luminous flux 5300 lm
System power 38 W
Luminaire Efficiency 139 lm/W

Reflector doppelt asymmetrisch

Beam angle  $2 \times 20^{\circ}$ 