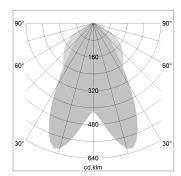

## LIGHT TECHNOLOGY

LED SMD-Board
Light colour 830
Luminous flux 6730 lm
System power 49 W
Luminaire Efficiency 137 lm/W

Reflector doppelt asymmetrisch

Beam angle  $2 \times 20^{\circ}$ 