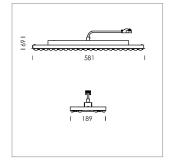

## **LUMINAIRE**

Weight 3.2 kg
Protection rating . class IP 20 . I
Luminaire colour matt black