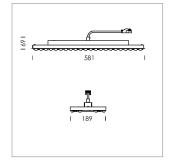

## Intara TX

Article number: 50800002

## **LUMINAIRE**

Weight 3.2 kg
Protection rating . class IP 20 . I
Luminaire colour matt black

Driver with adjustable system power in 8 steps (38 W to 64 W), choice by DIP-Switch, 220-240 V~/50-60 Hz, max. 16 Pcs. luminaires per circut (B16A fuse).

Order ceiling attachment with visible supporting profile separately: 5080Z600 B-Set for Ceiling Systems 600 5080Z625 B-Set for Ceiling Systems 625