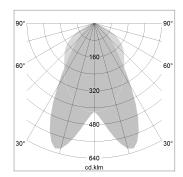

## LIGHT TECHNOLOGY

LED SMD-Board
Light colour 835
Luminous flux 5500 lm
System power 38 W
Luminaire Efficiency 145 lm/W

Reflector doppelt asymmetrisch

Beam angle  $2 \times 20^{\circ}$ 