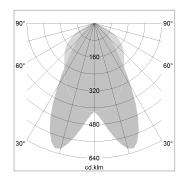

## LIGHT TECHNOLOGY

LED SMD-Board
Light colour 835
Luminous flux 5990 lm
System power 42 W
Luminaire Efficiency 143 lm/W

Reflector doppelt asymmetrisch

Beam angle  $2 \times 20^{\circ}$ 