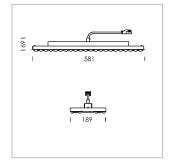

## Intara TX

Article number: 50800002

## **LUMINAIRE**

Weight 3.2 kg
Protection rating . class IP 20 . I
Luminaire colour matt black