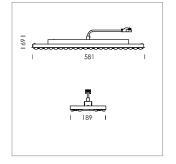

## Intara TX

Article number: 50800002

## **LUMINAIRE**

Weight 3.2 kg
Protection rating . class IP 20 . I
Luminaire colour matt black