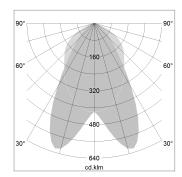

## LIGHT TECHNOLOGY

LED SMD-Board
Light colour 835
Luminous flux 6480 lm
System power 45 W
Luminaire Efficiency 144 lm/W

Reflector doppelt asymmetrisch

Beam angle  $2 \times 20^{\circ}$ 