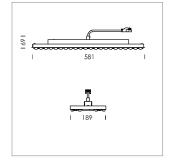

## Intara TX

Article number: 50800003

## **LUMINAIRE**

Weight 3.2 kg
Protection rating . class IP 20 . I
Luminaire colour matt black