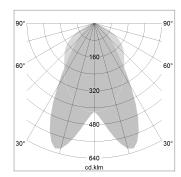

## LIGHT TECHNOLOGY

LED SMD-Board
Light colour 840
Luminous flux 5580 lm
System power 38 W
Luminaire Efficiency 147 lm/W

Reflector doppelt asymmetrisch

Beam angle  $2 \times 20^{\circ}$ 