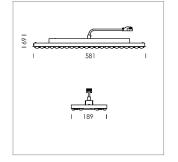

## Intara TX

Article number: 50800003

## **LUMINAIRE**

Weight 3.2 kg
Protection rating . class IP 20 . I
Luminaire colour matt black