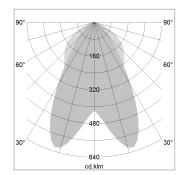

## LIGHT TECHNOLOGY

LED SMD-Board
Light colour 840
Luminous flux 7650 lm
System power 53 W
Luminaire Efficiency 144 lm/W

Reflector doppelt asymmetrisch

Beam angle  $2 \times 20^{\circ}$ 