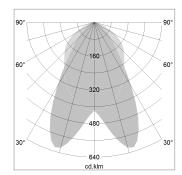

## LIGHT TECHNOLOGY

LED SMD-Board
Light colour 840
Luminous flux 8060 lm
System power 56 W
Luminaire Efficiency 144 lm/W

Reflector doppelt asymmetrisch

Beam angle  $2 \times 20^{\circ}$ 