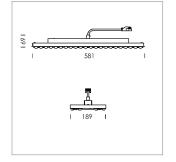

## **LUMINAIRE**

Weight 3.2 kg
Protection rating . class IP 20 . I
Luminaire colour matt black

## **OPTIONEEL**

Accessories for feed-through wiring, cover stripes

Lay in luminaire with LED, rated life of the LED L80/B50 > 50000 h, colour rendering index CRI > 80, chromaticity tolerance 3 SDCM (initial), double asymmetrical light distribution pattern, lens made of PMMA, luminaire housing sheet steel, powder-coated, matt black