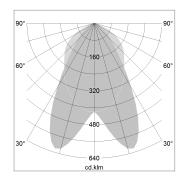

## LIGHT TECHNOLOGY

LED SMD-Board
Light colour 840
Luminous flux 5580 lm
System power 38 W
Luminaire Efficiency 147 lm/W

Reflector doppelt asymmetrisch

Beam angle  $2 \times 20^{\circ}$ 