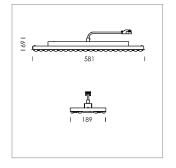

## Intara TX

Article number: 50800006

## **LUMINAIRE**

Weight 3.2 kg
Protection rating . class IP 20 . I
Luminaire colour matt white