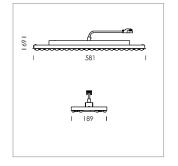

## **LUMINAIRE**

Weight 3.2 kg
Protection rating . class IP 20 . I
Luminaire colour matt white

Driver with adjustable system power in 8 steps (38 W to 64 W), choice by DIP-Switch, 220-240 V~/50-60 Hz, max. 16 Pcs. luminaires per circut (B16A fuse).

Order ceiling attachment with visible supporting profile separately: 5080Z600 B-Set for Ceiling Systems 600 5080Z625 B-Set for Ceiling Systems 625