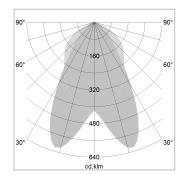

## LIGHT TECHNOLOGY

LED SMD-Board
Light colour 840
Luminous flux 6570 lm
System power 45 W
Luminaire Efficiency 146 lm/W

Reflector doppelt asymmetrisch

Beam angle  $2 \times 20^{\circ}$ 