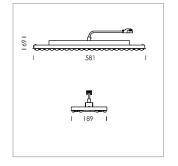

## **LUMINAIRE**

Weight 3.2 kg
Protection rating . class IP 20 . I
Luminaire colour matt white

## **OPTIONAL**

Accessories for feed-through wiring, cover stripes

Lay in luminaire with LED, rated life of the LED L80/B50 > 50000 h, colour rendering index CRI > 80, chromaticity tolerance 3 SDCM (initial), double asymmetrical light distribution pattern, lens made of PMMA, luminaire housing sheet steel, powder-coated, matt white