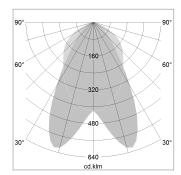

## LIGHT TECHNOLOGY

LED SMD-Board
Light colour 840
Luminous flux 7080 lm
System power 49 W
Luminaire Efficiency 144 lm/W

Reflector doppelt asymmetrisch

Beam angle  $2 \times 20^{\circ}$ 