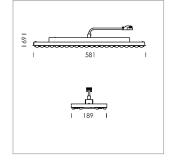

## Intara TX

Article number: 50800006

## **LUMINAIRE**

Weight 3.2 kg
Protection rating . class IP 20 . I
Luminaire colour matt white