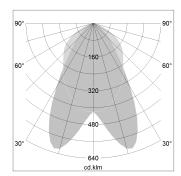

## LIGHT TECHNOLOGY

LED SMD-Board
Light colour 840
Luminous flux 8540 lm
System power 60 W
Luminaire Efficiency 142 lm/W

Reflector doppelt asymmetrisch

Beam angle  $2 \times 20^{\circ}$ 