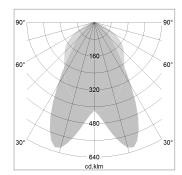

## LIGHT TECHNOLOGY

LED SMD-Board
Light colour 840
Luminous flux 9030 lm
System power 64 W
Luminaire Efficiency 141 lm/W

Reflector doppelt asymmetrisch

Beam angle  $2 \times 20^{\circ}$ 