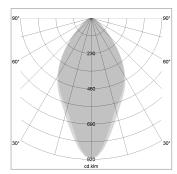

## LIGHT TECHNOLOGY

LED SMD-Board
Light colour 830
Luminous flux 5520 lm
System power 38 W
Luminaire Efficiency 145 lm/W
Reflector WideFlood
Beam angle 60°