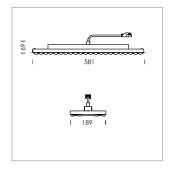

## **LUMINAIRE**

Weight 3.2 kg
Protection rating . class IP 20 . I
Luminaire colour matt black

## **OPTIONEEL**

Accessories for feed-through wiring, cover stripes

Lay in luminaire with LED, rated life of the LED L80/B50 > 50000 h, colour rendering index CRI > 80, chromaticity tolerance 3 SDCM (initial), wide, homogeneous light distribution pattern, TIR-lens made of PMMA, luminaire housing sheet steel, powder-coated, matt black