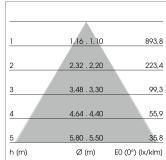

## LIGHT TECHNOLOGY

LED SMD-Board
Light colour 830
Luminous flux 5520 lm
System power 38 W
Luminaire Efficiency 145 lm/W
Reflector WideFlood
Beam angle 60°