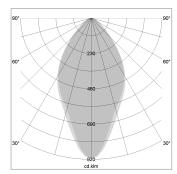

## LIGHT TECHNOLOGY

LED SMD-Board
Light colour 830
Luminous flux 7080 lm
System power 53 W
Luminaire Efficiency 134 lm/W
Reflector WideFlood
Beam angle 60°