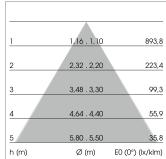

## LIGHT TECHNOLOGY

LED SMD-Board
Light colour 830
Luminous flux 7080 lm
System power 53 W
Luminaire Efficiency 134 lm/W
Reflector WideFlood
Beam angle 60°