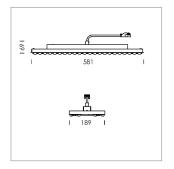

## **LUMINAIRE**

Weight 3.2 kg
Protection rating . class IP 20 . I
Luminaire colour matt black

## **OPTIONAL**

Accessories for feed-through wiring, cover stripes

Lay in luminaire with LED, rated life of the LED L80/B50 > 50000 h, colour rendering index CRI > 80, chromaticity tolerance 3 SDCM (initial), wide, homogeneous light distribution pattern, TIR-lens made of PMMA, luminaire housing sheet steel, powder-coated, matt black