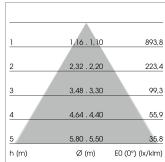

## LIGHT TECHNOLOGY

LED SMD-Board
Light colour 835
Luminous flux 5420 lm
System power 38 W
Luminaire Efficiency 143 lm/W
Reflector WideFlood
Beam angle 60°

Note: All data are typical values. System features may change with product improvements due to technical advances. Errors excepted.