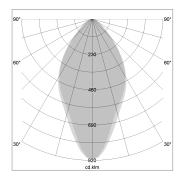

## LIGHT TECHNOLOGY

LED SMD-Board
Light colour 835
Luminous flux 5420 lm
System power 38 W
Luminaire Efficiency 143 lm/W
Reflector WideFlood
Beam angle 60°