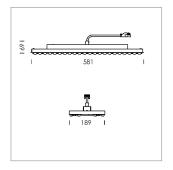

## Intara TX

Article number: 50810002

## **LUMINAIRE**

Weight 3.2 kg
Protection rating . class IP 20 . I
Luminaire colour matt black

## **OPTIONEEL**

Accessories for feed-through wiring, cover stripes

Lay in luminaire with LED, rated life of the LED L80/B50 > 50000 h, colour rendering index CRI > 80, chromaticity tolerance 3 SDCM (initial), wide, homogeneous light distribution pattern, TIR-lens made of PMMA, luminaire housing sheet steel, powder-coated, matt black

Driver with adjustable system power in 8 steps (38 W to 64 W), choice by DIP-Switch, 220-240 V~/50-60 Hz, max. 16 Pcs. luminaires per circut (B16A fuse).

Order ceiling attachment with visible supporting profile separately: 5080Z600 B-Set for Ceiling Systems 600 5080Z625 B-Set for Ceiling Systems 625