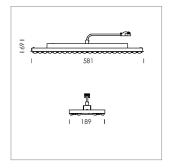

## Intara TX

Article number: 50810002

## **LUMINAIRE**

Weight 3.2 kg
Protection rating . class IP 20 . I
Luminaire colour matt black