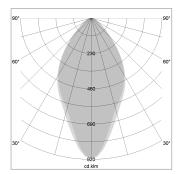

## LIGHT TECHNOLOGY

LED SMD-Board
Light colour 835
Luminous flux 6390 lm
System power 45 W
Luminaire Efficiency 142 lm/W
Reflector WideFlood
Beam angle 60°