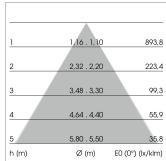

## LIGHT TECHNOLOGY

LED SMD-Board
Light colour 835
Luminous flux 6880 lm
System power 49 W
Luminaire Efficiency 140 lm/W
Reflector WideFlood
Beam angle 60°