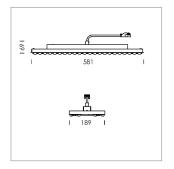

## **LUMINAIRE**

Weight 3.2 kg
Protection rating . class IP 20 . I
Luminaire colour matt black

## **OPTIONEEL**

Accessories for feed-through wiring, cover stripes

Lay in luminaire with LED, rated life of the LED L80/B50 > 50000 h, colour rendering index CRI > 80, chromaticity tolerance 3 SDCM (initial), wide, homogeneous light distribution pattern, TIR-lens made of PMMA, luminaire housing sheet steel, powder-coated, matt black