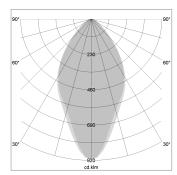

## LIGHT TECHNOLOGY

LED SMD-Board
Light colour 835
Luminous flux 6880 lm
System power 49 W
Luminaire Efficiency 140 lm/W
Reflector WideFlood
Beam angle 60°