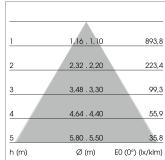

## LIGHT TECHNOLOGY

LED SMD-Board
Light colour 835
Luminous flux 8300 lm
System power 60 W
Luminaire Efficiency 138 lm/W
Reflector WideFlood
Beam angle 60°