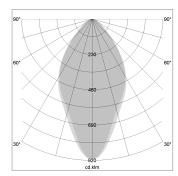

## LIGHT TECHNOLOGY

LED SMD-Board
Light colour 835
Luminous flux 8300 lm
System power 60 W
Luminaire Efficiency 138 lm/W
Reflector WideFlood
Beam angle 60°