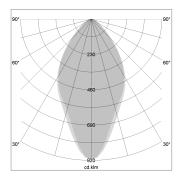

## LIGHT TECHNOLOGY

LED SMD-Board
Light colour 840
Luminous flux 6480 lm
System power 45 W
Luminaire Efficiency 144 lm/W
Reflector WideFlood
Beam angle 60°