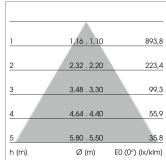

## LIGHT TECHNOLOGY

LED SMD-Board
Light colour 840
Luminous flux 6480 lm
System power 45 W
Luminaire Efficiency 144 lm/W
Reflector WideFlood
Beam angle 60°