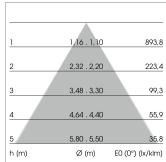

## LIGHT TECHNOLOGY

LED SMD-Board
Light colour 840
Luminous flux 6970 lm
System power 49 W
Luminaire Efficiency 142 lm/W
Reflector WideFlood
Beam angle 60°

Note: All data are typical values. System features may change with product improvements due to technical advances. Errors excepted.