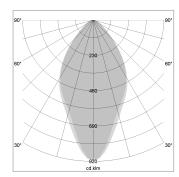

## LIGHT TECHNOLOGY

LED SMD-Board
Light colour 840
Luminous flux 6970 lm
System power 49 W
Luminaire Efficiency 142 lm/W
Reflector WideFlood
Beam angle 60°