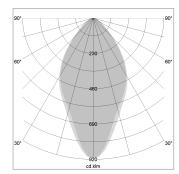

## LIGHT TECHNOLOGY

LED SMD-Board
Light colour 830
Luminous flux 5520 lm
System power 38 W
Luminaire Efficiency 145 lm/W
Reflector WideFlood
Beam angle 60°