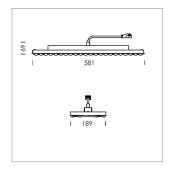

## Intara TX

Article number: 50810004

## **LUMINAIRE**

Weight 3.2 kg
Protection rating . class IP 20 . I
Luminaire colour matt white