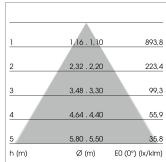

## LIGHT TECHNOLOGY

LED SMD-Board
Light colour 830
Luminous flux 5520 lm
System power 38 W
Luminaire Efficiency 145 lm/W
Reflector WideFlood
Beam angle 60°