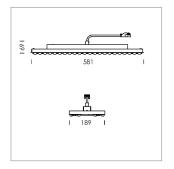

## Intara TX

Article number: 50810004

## **LUMINAIRE**

Weight 3.2 kg
Protection rating . class IP 20 . I
Luminaire colour matt white

## **OPTIONEEL**

Accessories for feed-through wiring, cover stripes

Lay in luminaire with LED, rated life of the LED L80/B50 > 50000 h, colour rendering index CRI > 80, chromaticity tolerance 3 SDCM (initial), wide, homogeneous light distribution pattern, TIR-lens made of PMMA, luminaire housing sheet steel, powder-coated, matt white