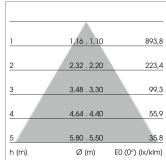

## LIGHT TECHNOLOGY

LED SMD-Board
Light colour 830
Luminous flux 5690 lm
System power 42 W
Luminaire Efficiency 135 lm/W
Reflector WideFlood
Beam angle 60°