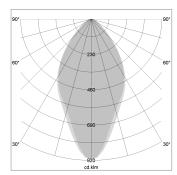

## LIGHT TECHNOLOGY

LED SMD-Board
Light colour 830
Luminous flux 5690 lm
System power 42 W
Luminaire Efficiency 135 lm/W
Reflector WideFlood
Beam angle 60°