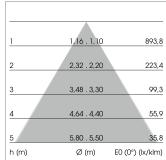

## LIGHT TECHNOLOGY

LED SMD-Board
Light colour 830
Luminous flux 6160 lm
System power 45 W
Luminaire Efficiency 137 lm/W
Reflector WideFlood
Beam angle 60°