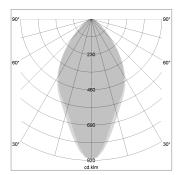

## LIGHT TECHNOLOGY

LED SMD-Board
Light colour 830
Luminous flux 6160 lm
System power 45 W
Luminaire Efficiency 137 lm/W
Reflector WideFlood
Beam angle 60°