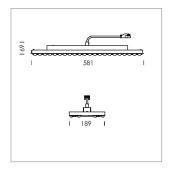

## Intara TX

Article number: 50810004

## **LUMINAIRE**

Weight 3.2 kg
Protection rating . class IP 20 . I
Luminaire colour matt white

## **OPTIONAL**

Accessories for feed-through wiring, cover stripes

Lay in luminaire with LED, rated life of the LED L80/B50 > 50000 h, colour rendering index CRI > 80, chromaticity tolerance 3 SDCM (initial), wide, homogeneous light distribution pattern, TIR-lens made of PMMA, luminaire housing sheet steel, powder-coated, matt white