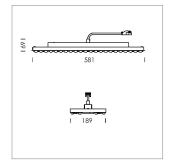

## Intara TX

Article number: 50810004

## **LUMINAIRE**

Weight 3.2 kg
Protection rating . class IP 20 . I
Luminaire colour matt white