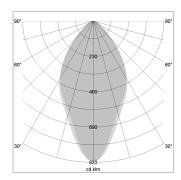

## LIGHT TECHNOLOGY

LED SMD-Board
Light colour 830
Luminous flux 6630 lm
System power 49 W
Luminaire Efficiency 135 lm/W
Reflector WideFlood
Beam angle 60°