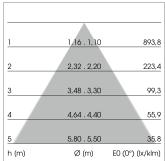

## LIGHT TECHNOLOGY

LED SMD-Board
Light colour 830
Luminous flux 6630 lm
System power 49 W
Luminaire Efficiency 135 lm/W
Reflector WideFlood
Beam angle 60°