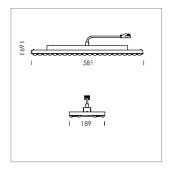

## **LUMINAIRE**

Weight 3.2 kg
Protection rating . class IP 20 . I
Luminaire colour matt white

## **OPTIONAL**

Accessories for feed-through wiring, cover stripes

Lay in luminaire with LED, rated life of the LED L80/B50 > 50000 h, colour rendering index CRI > 80, chromaticity tolerance 3 SDCM (initial), wide, homogeneous light distribution pattern, TIR-lens made of PMMA, luminaire housing sheet steel, powder-coated, matt white