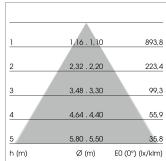

## LIGHT TECHNOLOGY

LED SMD-Board
Light colour 830
Luminous flux 8470 lm
System power 64 W
Luminaire Efficiency 132 lm/W
Reflector WideFlood
Beam angle 60°