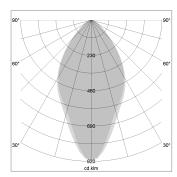

## LIGHT TECHNOLOGY

LED SMD-Board
Light colour 830
Luminous flux 8470 lm
System power 64 W
Luminaire Efficiency 132 lm/W
Reflector WideFlood
Beam angle 60°