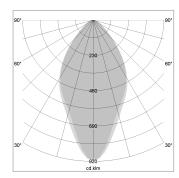

## LIGHT TECHNOLOGY

LED SMD-Board
Light colour 835
Luminous flux 7350 lm
System power 53 W
Luminaire Efficiency 139 lm/W
Reflector WideFlood
Beam angle 60°