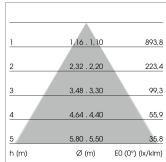

## LIGHT TECHNOLOGY

LED SMD-Board
Light colour 835
Luminous flux 7350 lm
System power 53 W
Luminaire Efficiency 139 lm/W
Reflector WideFlood
Beam angle 60°