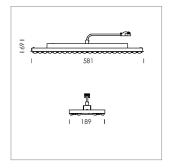

## **LUMINAIRE**

Weight 3.2 kg
Protection rating . class IP 20 . I
Luminaire colour matt white

## **OPTIONAL**

Accessories for feed-through wiring, cover stripes

Lay in luminaire with LED, rated life of the LED L80/B50 > 50000 h, colour rendering index CRI > 80, chromaticity tolerance 3 SDCM (initial), wide, homogeneous light distribution pattern, TIR-lens made of PMMA, luminaire housing sheet steel, powder-coated, matt white